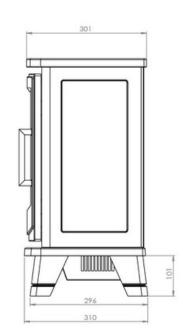

## Solano electric stove

This electric stove with the looks of a wood stove brings together the best of past and present. With the design of a classic wood-burning stove, this fireplace is instantly the centrepiece of your living room. The fireplace gives a lifelike fire and glow that can be adjusted to your taste in colour, flame speed and even with or without the sound of crackling fire. The fireplace can also heat in two modes (900watt and 1800watt). You can control the settings using the buttons or the supplied remote control.