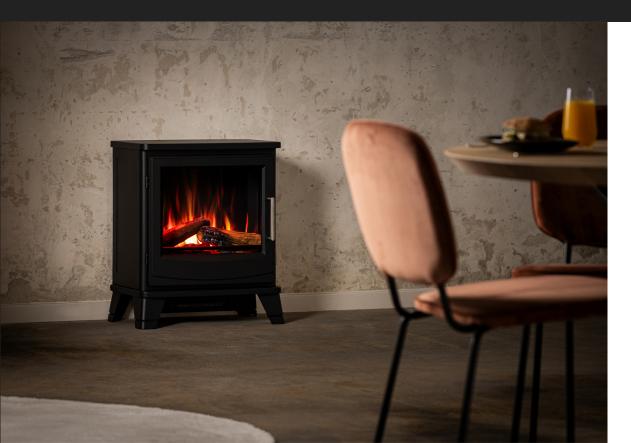

## Solano electric stove

This electric stove with the looks of a wood stove brings together the best of past and present. With the design of a classic wood-burning stove, this fireplace is instantly the centrepiece of your living room. The fireplace gives a lifelike fire and glow that can be adjusted to your taste in colour, flame speed and even with or without the sound of crackling fire. The fireplace can also heat in two modes (900watt and 1800watt). You can control the settings using the buttons or the supplied remote control.