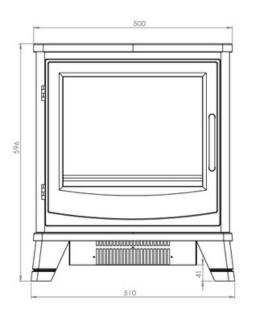

## Solano electric stove

This electric stove with the looks of a wood stove brings together the best of past and present. With the design of a classic wood-burning stove, this fireplace is instantly the centrepiece of your living room. The fireplace gives a lifelike fire and glow that can be adjusted to your taste in colour, flame speed and even with or without the sound of crackling fire. The fireplace can also heat in two modes (900watt and 1800watt). You can control the settings using the buttons or the supplied remote control.